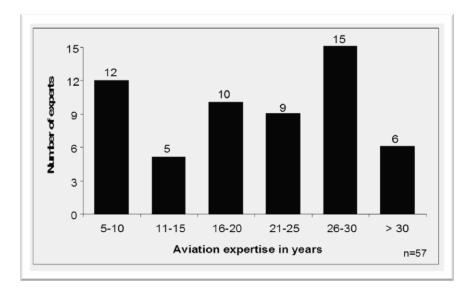

Inspiring Personalities.

The sample incorporated all aviation segments in order to include a variety of views on the European Business Aviation industry.

#### Sample:

- 57 Experts
- Aviation strategists, managers, researchers, consultants
- Ø industry experience 22.7 years

Inspiring Personalities.