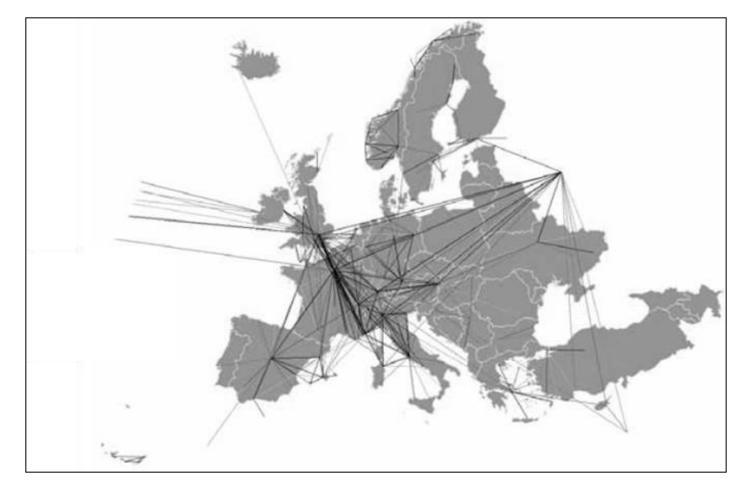

### **Traffic analysis**

Fachhochschule Frankfurt am Main -University of Applied Sciences

The top 500 bi-directional Business Aviation routes in Europe. Source: Eurocontrol 2008.

Inspiring Personalities.