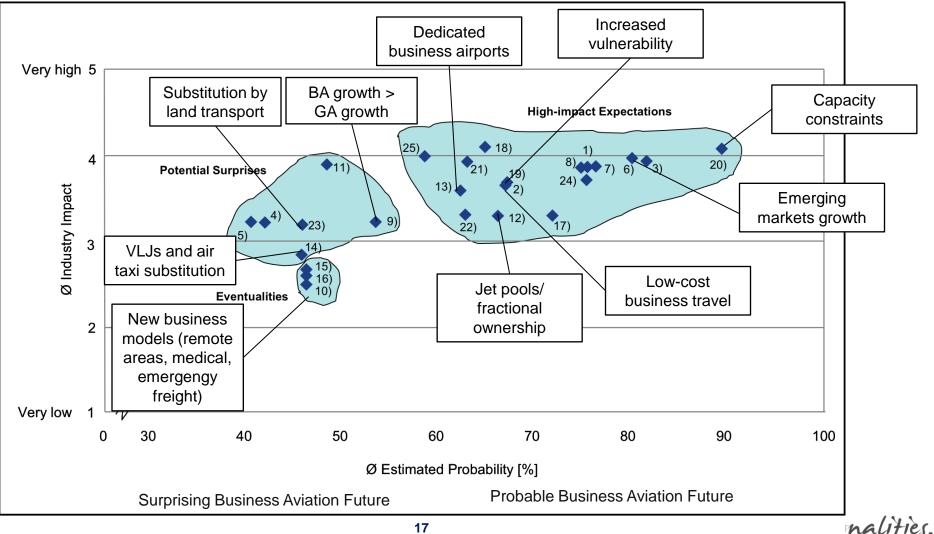

### Hierarchical cluster analysis was applied and the results mapped in a strategic future map.

Fachhochschule Frankfurt am Main -University of Applied Sciences

**Research Questions** 

Methodology

Status quo of European Business Aviation