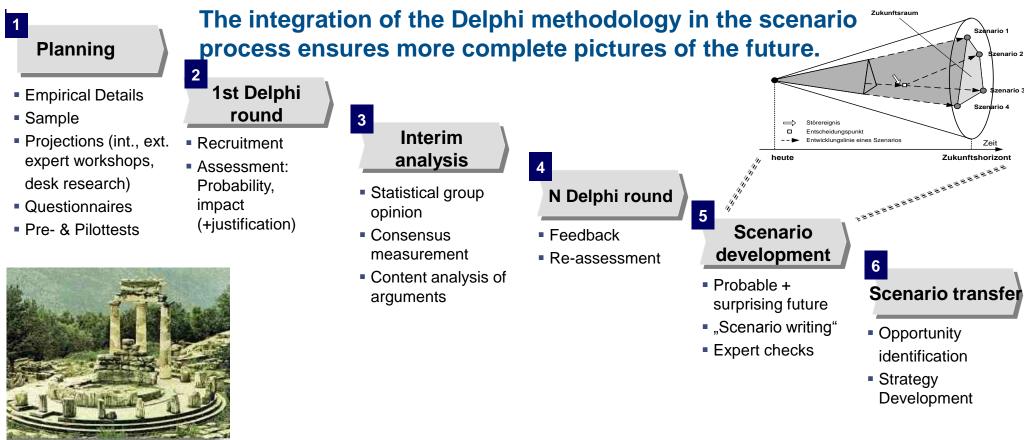

# The Online RealTime-Delphi optimizes the process and assures a consistently high data quality.

#### **Innovation RT-Delphi**

Worldwide only 4 RealTime-Delphi Platforms exist.

The platform of the SMI Center for Futures Studies and knowledge management is the most advanced so far.

It has been successfully applied in more than 20 futures studies in various industries and has been the basis for several TFSC and IJPE publications.