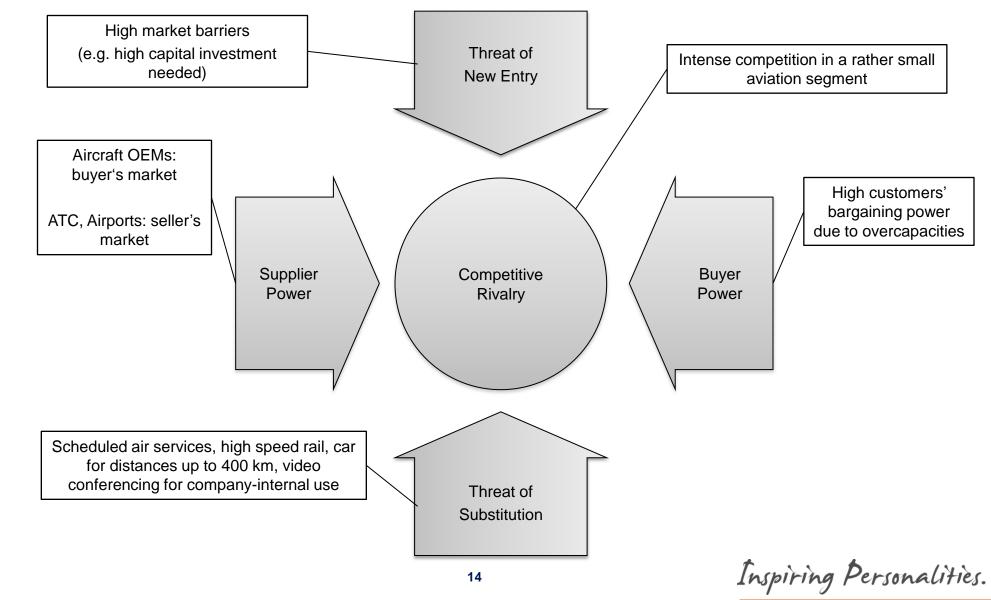

#### **Porter 5-Forces Analysis**

Fachhochschule Frankfurt am Main -University of Applied Sciences