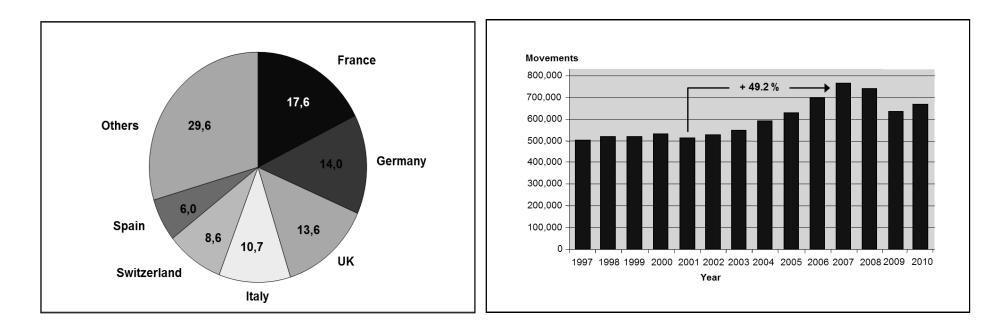

#### **Key facts on European Business Aviation**

Country shares of all Business Aviation movements in Europe in 2010. Source: based on Europentral data

Source: based on Eurocontrol data.

Source: based on Eurocontrol data.